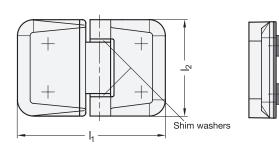

## GN 938

| Description           | 11  | 12 | s<br>Nominal<br>size | s<br>Clamping<br>range | dı<br>-0.2 | d₂<br>Clamping<br>screw | d₃<br>For<br>screw | hı   | h2   | h3 | A/F | 52   |
|-----------------------|-----|----|----------------------|------------------------|------------|-------------------------|--------------------|------|------|----|-----|------|
| GN 938-ZD-92-60-4-SW  | 92  | 60 | 4                    | 48                     | 13         | M 6                     | M 6                | 9.5  | 9.5  | 17 | T30 | 360  |
| GN 938-ZD-92-60-4-SR  | 92  | 60 | 4                    | 48                     | 13         | M 6                     | M 6                | 9.5  | 9.5  | 17 | Т30 | 360  |
| GN 938-ZD-122-90-8-SW | 122 | 90 | 8                    | 812                    | 16         | M 8                     | M 8                | 13.5 | 13.5 | 25 | T45 | 1035 |
| GN 938-ZD-122-90-8-SR | 122 | 90 | 8                    | 812                    | 16         | M 8                     | M 8                | 13.5 | 13.5 | 25 | T45 | 1035 |