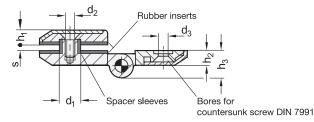

Clamping screws

Stainless steel AISI 304

Spacer sleeves Plastic (Polyamide PA)

Rubber inserts Elastomer (TPE)

# INFORMATION

Hinges GN 938 are used to fasten door panes, e.g. made of glass or plastic, so that they can rotate. They are designed to match the panel support clamp GN 939 (see page ).

The panels (door panes) are clamped between the rubber inserts and additionally secured with spacer sleeves, forming a positive connection.

## GN 938

| Description           | 11  | 12 | s<br>Nominal<br>size | s<br>Clamping<br>range | dı<br>-0.2 | d₂<br>Clamping<br>screw | d₃<br>For<br>screw | hı   | h2   | h3 | A/F | 52   |
|-----------------------|-----|----|----------------------|------------------------|------------|-------------------------|--------------------|------|------|----|-----|------|
| GN 938-ZD-92-60-4-SW  | 92  | 60 | 4                    | 48                     | 13         | M 6                     | M 6                | 9.5  | 9.5  | 17 | T30 | 360  |
| GN 938-ZD-92-60-4-SR  | 92  | 60 | 4                    | 48                     | 13         | M 6                     | M 6                | 9.5  | 9.5  | 17 | Т30 | 360  |
| GN 938-ZD-122-90-8-SW | 122 | 90 | 8                    | 812                    | 16         | M 8                     | M 8                | 13.5 | 13.5 | 25 | T45 | 1035 |
| GN 938-ZD-122-90-8-SR | 122 | 90 | 8                    | 812                    | 16         | M 8                     | M 8                | 13.5 | 13.5 | 25 | T45 | 1035 |