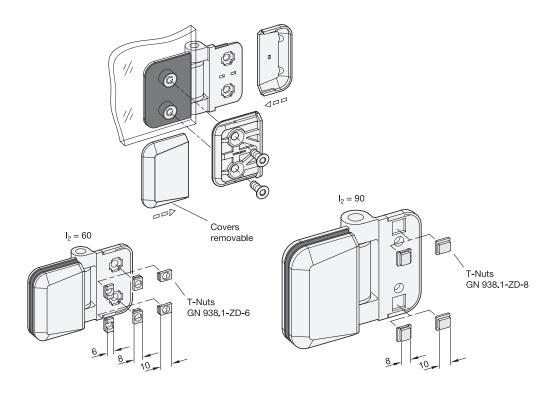

# INFORMATION

Hinges GN 938 are used to fasten door panes, e.g. made of glass or plastic, so that they can rotate. They are designed to match the panel support clamp GN 939 (see page ).

The panels (door panes) are clamped between the rubber inserts and additionally secured with spacer sleeves, forming a positive connection.

If the hinges are used with profile systems with 6, 8 or 10 mm slots, T-nuts GN 938.1 (see page ) are available as mounting accessories. These make it easy to align the hinges and protect them from twisting.

The covers are supplied loose. They are slid on sideways after assembly and lock into place automatically.

#### ACCESSORY

- T-Nuts GN 938.1 (see page )