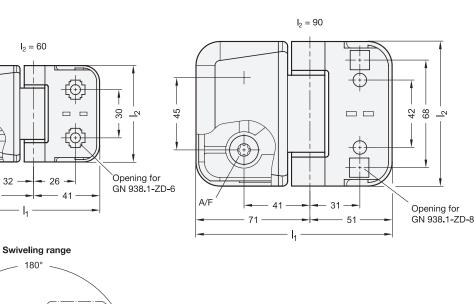

## GN 938

| Description           | 11  | 12 | s<br>Nominal<br>size | s<br>Clamping<br>range | dı<br>-0.2 | d₂<br>Clamping<br>screw | d₃<br>For<br>screw | hı   | h2   | h3 | A/F | 52   |
|-----------------------|-----|----|----------------------|------------------------|------------|-------------------------|--------------------|------|------|----|-----|------|
| GN 938-ZD-92-60-4-SW  | 92  | 60 | 4                    | 48                     | 13         | M 6                     | M 6                | 9.5  | 9.5  | 17 | T30 | 360  |
| GN 938-ZD-92-60-4-SR  | 92  | 60 | 4                    | 48                     | 13         | M 6                     | M 6                | 9.5  | 9.5  | 17 | Т30 | 360  |
| GN 938-ZD-122-90-8-SW | 122 | 90 | 8                    | 812                    | 16         | M 8                     | M 8                | 13.5 | 13.5 | 25 | T45 | 1035 |
| GN 938-ZD-122-90-8-SR | 122 | 90 | 8                    | 812                    | 16         | M 8                     | M 8                | 13.5 | 13.5 | 25 | T45 | 1035 |