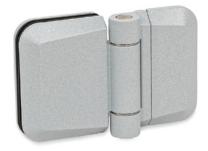

# INFORMATION

Hinges GN 938 are used to fasten door panes, e.g. made of glass or plastic, so that they can rotate. They are designed to match the panel support clamp GN 939 (see page ).

The panels (door panes) are clamped between the rubber inserts and additionally secured with spacer sleeves, forming a positive connection.

The covers are supplied loose. They are slid on sideways after assembly and lock into place automatically.