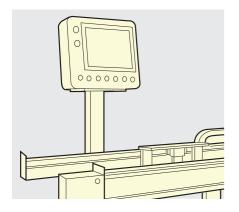

### Dual axis torque hinge - 30 x 60 mm

- Dual axis: free stop at any angle in tilt & swivel.
- Provide torque stability in both directions.
- Torque per piece (tilting): 2.9 N.m.
- Torque per piece (swiveling): 1.4 N.m.
- Suitable for monitor screens.
- Rotation upon axis X can occur from 0 ° to 180 °.
- Rotation upon axis Z can occur up to 360 °.

#### Dual axis torque hinge - 50 x 76 mm

- Dual axis: free stop at any angle in tilt & swivel.
- Provide torque stability in both directions.
- Torque per piece (tilting): 7 N.m.
- Torque per piece (swiveling) 3 N.m.
- Suitable for monitor screens.
- Rotation upon axis X is free but can be blocked from 0° to 120° with a dditional pin.
- -Rotation upon axis Z is free but can be blocked at  $30^{\circ}$  or  $90^{\circ}$  with additional pins (various holes in the fixing plate).
- -Electric cables can go through a hole in the middle of the flixing plate.