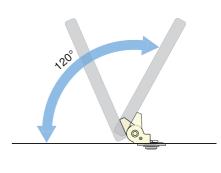

#### Dual axis torque hinge - 50 x 76 mm

- Dual axis: free stop at any angle in tilt & swivel.
- Provide torque stability in both directions.
- Torque per piece (tilting): 7 N.m.
- Torque per piece (swiveling) 3 N.m.
- Suitable for monitor screens.
- Rotation upon axis X is free but can be blocked from 0° to 120° with a dditional pin.
- -Rotation upon axis Z is free but can be blocked at  $30^{\circ}$  or  $90^{\circ}$  with additional pins (various holes in the fixing plate).
- -Electric cables can go through a hole in the middle of the flixing plate.