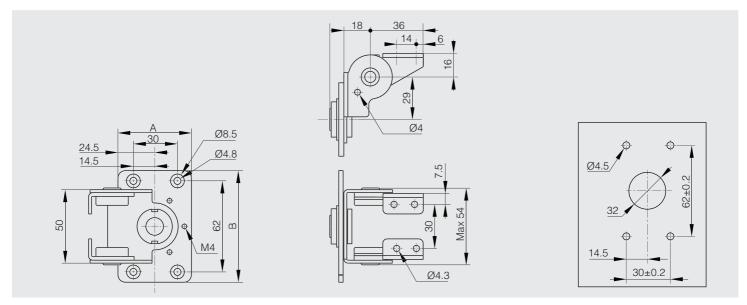

#### Dual axis torque hinge - 50 x 76 mm

- Dual axis: free stop at any angle in tilt & swivel.
- Provide torque stability in both directions.
- Torque per piece (tilting): 7 N.m.
- Torque per piece (swiveling) 3 N.m.
- Suitable for monitor screens.
- Rotation upon axis X is free but can be blocked from 0° to 120° with a dditional pin.
- -Rotation upon axis Z is free but can be blocked at  $30^{\circ}$  or  $90^{\circ}$  with additional pins (various holes in the fixing plate).
- -Electric cables can go through a hole in the middle of the flixing plate.

Produced mainly in stainless steel, for a complete description of the materials contact us.

| Part number | Material            | Finish   | Α  | В  | Torque                           | Weight (g) |
|-------------|---------------------|----------|----|----|----------------------------------|------------|
| 70-7-3621   | 430 stainless steel | polished | 50 | 76 | 7 N.m (axis X)<br>3 N.m (axis Z) | 232        |
|             |                     |          |    |    |                                  |            |