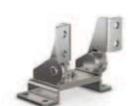

#### Dual axis torque hinge - 50 x 76 mm

- Dual axis: free stop at any angle in tilt & swivel.
- Provide torque stability in both directions.
- Torque per piece (tilting): 7 N.m.
- Torque per piece (swiveling) 3 N.m.
- Suitable for monitor screens.
- Rotation upon axis X is free but can be blocked from 0° to 120° with a dditional pin.
- -Rotation upon axis Z is free but can be blocked at  $30^{\circ}$  or  $90^{\circ}$  with additional pins (various holes in the fixing plate).
- -Electric cables can go through a hole in the middle of the flixing plate.

Produced mainly in stainless steel, for a complete description of the materials contact us.

| Part number | Material            | Finish   | Α  | В  | Torque                           | Weight (g) |
|-------------|---------------------|----------|----|----|----------------------------------|------------|
| 70-7-3621   | 430 stainless steel | polished | 50 | 76 | 7 N.m (axis X)<br>3 N.m (axis Z) | 232        |
|             |                     |          |    |    |                                  |            |