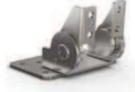

#### Dual axis torque hinge - 50 x 76 mm

- Dual axis: free stop at any angle in tilt & swivel.
- Provide torque stability in both directions.
- Torque per piece (tilting): 7 N.m.
- Torque per piece (swiveling) 3 N.m.
- Suitable for monitor screens.
- Rotation upon axis X is free but can be blocked from 0° to 120° with a dditional pin.
- -Rotation upon axis Z is free but can be blocked at  $30^{\circ}$  or  $90^{\circ}$  with additional pins (various holes in the fixing plate).
- -Electric cables can go through a hole in the middle of the flixing plate.

Produced mainly in stainless steel, for a complete description of the materials contact us.

| Part number | Material            | Finish   | Α  | В  | Torque                           | Weight (g) |
|-------------|---------------------|----------|----|----|----------------------------------|------------|
| 70-7-3621   | 430 stainless steel | polished | 50 | 76 | 7 N.m (axis X)<br>3 N.m (axis Z) | 232        |
|             |                     |          |    |    |                                  |            |