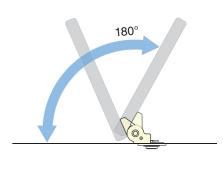

### Dual axis torque hinge - 30 x 60 mm

- Dual axis: free stop at any angle in tilt & swivel.
- Provide torque stability in both directions.
- Torque per piece (tilting): 2.9 N.m.
- Torque per piece (swiveling): 1.4 N.m.
- Suitable for monitor screens.
- Rotation upon axis X can occur from 0 ° to 180 °.
- Rotation upon axis Z can occur up to 360 °.

Tilt