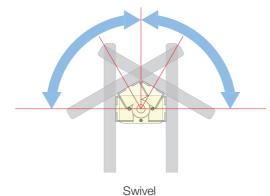

### Dual axis torque hinge - 30 x 60 mm

- Dual axis: free stop at any angle in tilt & swivel.
- Provide torque stability in both directions.
- Torque per piece (tilting): 2.9 N.m.
- Torque per piece (swiveling): 1.4 N.m.
- Suitable for monitor screens.
- Rotation upon axis X can occur from 0 ° to 180 °.
- Rotation upon axis Z can occur up to 360 °.

#### Dual axis torque hinge - 50 x 76 mm

- Dual axis: free stop at any angle in tilt & swivel.
- Provide torque stability in both directions.
- Torque per piece (tilting): 7 N.m.
- Torque per piece (swiveling) 3 N.m.
- Suitable for monitor screens.
- Rotation upon axis X is free but can be blocked from 0° to 120° with a dditional pin.
- -Rotation upon axis Z is free but can be blocked at  $30^{\circ}$  or  $90^{\circ}$  with additional pins (various holes in the fixing plate).
- -Electric cables can go through a hole in the middle of the flixing plate.