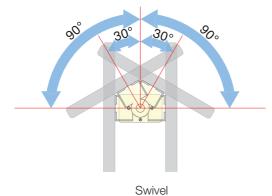

#### Dual axis torque hinge - 50 x 76 mm

- Dual axis: free stop at any angle in tilt & swivel.
- Provide torque stability in both directions.
- Torque per piece (tilting): 7 N.m.
- Torque per piece (swiveling) 3 N.m.
- Suitable for monitor screens.
- Rotation upon axis X is free but can be blocked from 0° to 120° with a dditional pin.
- -Rotation upon axis Z is free but can be blocked at  $30^{\circ}$  or  $90^{\circ}$  with additional pins (various holes in the fixing plate).
- -Electric cables can go through a hole in the middle of the flixing plate.