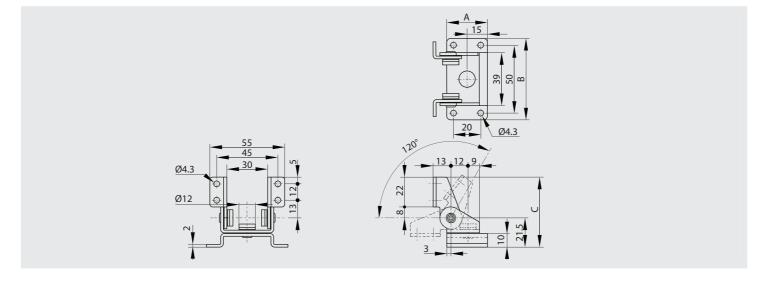

#### Dual axis torque hinge - 50 x 76 mm

- Dual axis: free stop at any angle in tilt & swivel.
- Provide torque stability in both directions.
- Torque per piece (tilting): 7 N.m.
- Torque per piece (swiveling) 3 N.m.
- Suitable for monitor screens.
- Rotation upon axis X is free but can be blocked from 0° to 120° with a dditional pin.
- -Rotation upon axis Z is free but can be blocked at  $30^{\circ}$  or  $90^{\circ}$  with additional pins (various holes in the fixing plate).
- -Electric cables can go through a hole in the middle of the flixing plate.

Produced mainly in stainless steel, for a complete description of the materials contact us.

| Part number | Material            | Finish   | Α  | В  | Torque                           | Weight (g) |
|-------------|---------------------|----------|----|----|----------------------------------|------------|
| 70-7-3621   | 430 stainless steel | polished | 50 | 76 | 7 N.m (axis X)<br>3 N.m (axis Z) | 232        |
|             |                     |          |    |    |                                  |            |