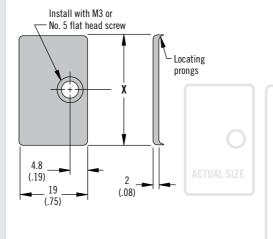

## **Screw-Mounted**

| For Use With<br>Series Catch | Strike Part<br>Number |           |  |
|------------------------------|-----------------------|-----------|--|
| 100                          | 02-14-102-11          | 32 (1.25) |  |
| 600                          | 02-14-102-11          |           |  |
| 200                          | 02-14-202-11          | 51 (2.00) |  |
| 800                          | UZ-14-ZUZ-11          |           |  |