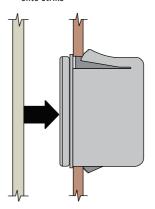

## **Installation Notes**

Be sure the mounting surface is clean and capable of retaining a satisfactory adhesive bond.
Self-adhesive mounted strikes are designed to function under intermittent break-away loads.
Use screw-mounted strikes for continuous load applications.

2. Remove protective paper. Close door or panel onto strike