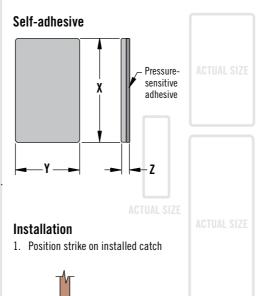

#### **Material and Finish**

Steel, zinc plated Adhesive:

Neoprene foam with acrylic

## **Installation Notes**

Be sure the mounting surface is clean and capable of retaining a satisfactory adhesive bond.
Self-adhesive mounted strikes are designed to function under intermittent break-away loads.
Use screw-mounted strikes for continuous load applications.

#### **Part Number**

See table

| For Use with<br>Series Catch | Strike Part<br>Number | X            | Υ           | Z            |
|------------------------------|-----------------------|--------------|-------------|--------------|
| 300                          | 02-14-301-14          | 24           | 8           | 2.4          |
| 400                          |                       | (.94)        | (.31)       | (.10)        |
| 100                          | 02-14-101-14          | 32           | 19          | 2.8          |
| 600                          | 02-14-101-14          | (1.25)       | (.75)       | (.11)        |
| 200                          | 02-14-201-14          | 51<br>(2.00) | 19<br>(.75) | 2.8<br>(.11) |
| 800                          | 02-14-201-14          |              |             |              |