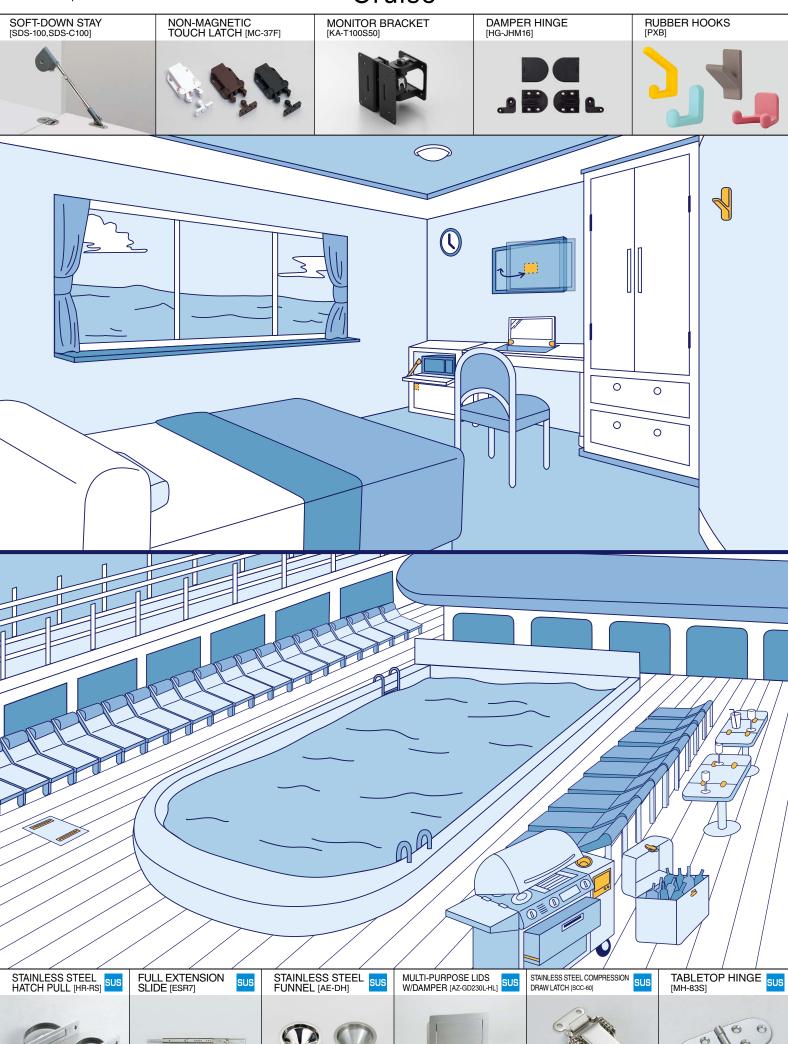

off the harsh corrosion of sea water whilst still providing the highest quality hardware. Whether it is being able to pivot and have constant torque, a hinge with a hole for rope attachment or any number of other industry specific concerns, our products are perfectly suited to marine environments. From Bow to stern, on deck and below; your customers and their guests will all notice the Sugatsune difference immediately!





#### Brand



## High quality interior hardware.

'Monozukuri' is the Japanese passion for creation, in this spirit we have created a wide selection of internationally recognised products known for their quality, precision and imagination.

The "LAMP" logo is only used for products that ensure Sugatsune quality.

## Yacht & Super Yacht



Updated 2019.10.25

## Cruise



## Sail Boat / Maxi Rib



## **Website**







https://www.sugatsuneintl.com/











## **U** Selection Tool

Find out fast what to order for your project.



http://contents.sugatsune.co.jp/ en/motion/selection/



## SUGATSUNE

#### SUGATSUNE KOGYO CO.,LTD.

Manufacturer of **LAMP** brand Products

#### Global Headquarters

Sugatsune Kogyo Co., Ltd. https://www.sugatsune-intl.com/

ups.//mmm-begatede-/rokyo Office and Showroom 1-8-11 Higashikanda, Chiyoda-ku Tokyo 101-8633, Japan Phone +81-3-3866-2260 E-mail: export@sugatsune.co.jp

#### **North America**

Sugatsune America, Inc. https://www.sugatsune.com/

Los Angeles Office 18101 Savarona Way, Carson, CA 90746 U.S.A. Phone +1-310-329-6373

121 West Wacker Drive #1007, Chicago, IL 60601 U.S.A. Phone +1-312-461-1081

Sugatsune Ca