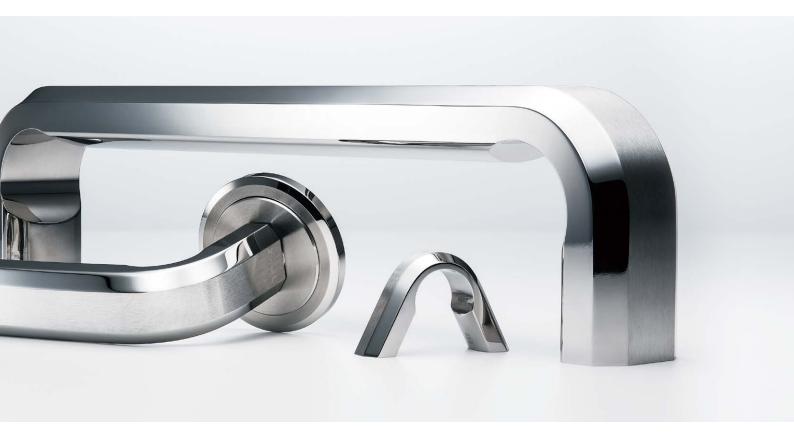

## High precision polish, artfully sculpted shine.

Stainless steel surfaces polished to the smoothness of a mirror reflect their surroundings while the satin finish gently absorbs the colors, creating a playful harmony in diverse spaces whilst providing a stately radiance.