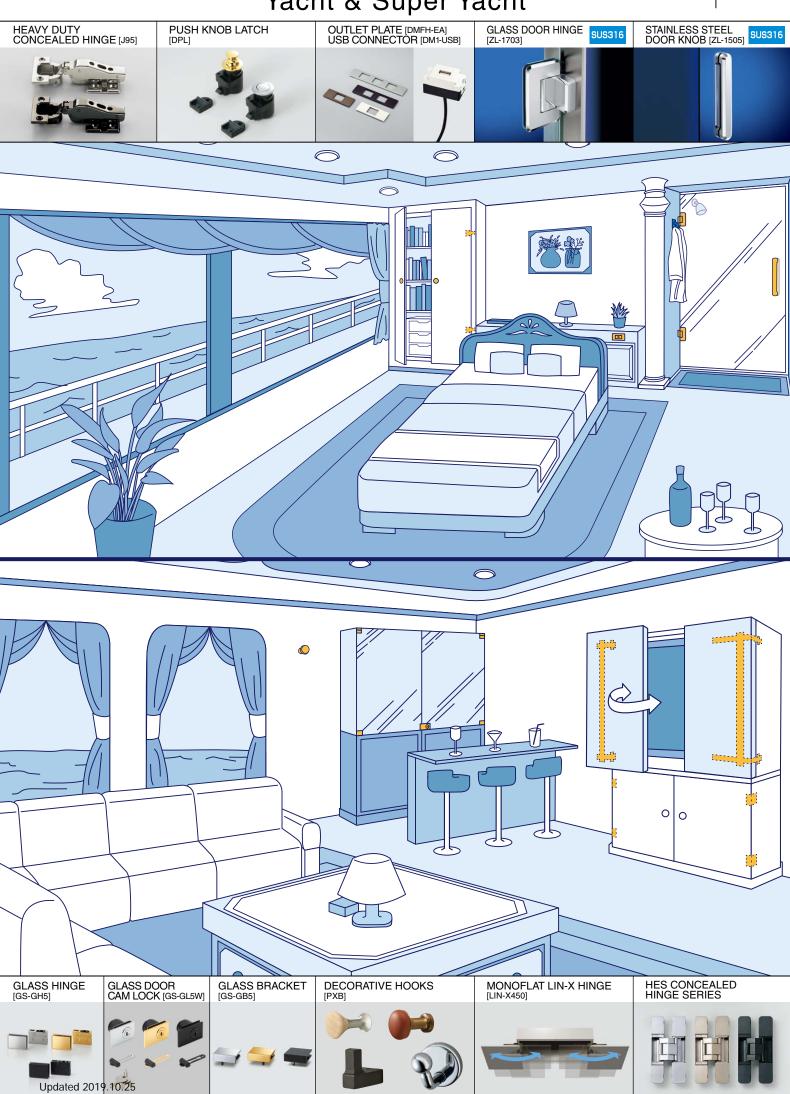

ainless steel components to ward off the harsh corrosion of sea water whilst still providing the highest quality hardware. Whether it is being able to pivot and have constant torque, a hinge with a hole for rope attachment or any number of other industry specific concerns, our products are perfectly suited to marine environments. From Bow to stern, on deck and below; your customers and their guests will all notice the Sugatsune difference immediately!





#### Brand



## High quality interior hardware.

'Monozukuri' is the Japanese passion for creation, in this spirit we have created a wide selection of internationally recognised products known for their quality, precision and imagination.

The "LAMP" logo is only used for products that ensure Sugatsune quality.

## Yacht & Super Yacht



Updated 2019.10.25

## Cruise



## Sail Boat / Maxi Rib



## **Website**







https://www.sugatsuneintl.com/











## **U** Selection Tool

Find out fast what to order for your project.



http://contents.sugatsune.co.jp/ en/motion/selection/



## SUGATSUNE

#### SUGATSUNE KOGYO CO.,LTD.

Manufacturer of **LAMP** brand Products

#### Global Headquarters

Sugatsune Kogyo Co., Ltd. https://www.sugatsune-intl.com/

ups.//mmm-begatede-/rokyo Office and Showroom 1-8-11 Higashikanda, Chiyoda-ku Tokyo 101-8633, Japan Phone +81-3-3866-2260 E-mail: export@sugatsune.co.jp

#### **North America**

Sugatsune America, Inc. https://www.sugatsune.com/

Los Angeles Office 18101 Savarona Way, Carson, CA 90746 U.S.A. Phone +1-310-329-6373

121 West Wacker Drive #1007, Chicago, IL 60601 U.S.A. Ph