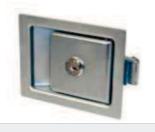

# 64 Push-to-Close Latch

Pull-to-open · Paddle latch · Large

- Concealed mounting
- Metal slide

# **Material and Finish**

Stainless steel, brushed, steel, zinc plated or steel, black powder coated

## **Performance Details**

Max. working load: 1110 N (250 lbf)