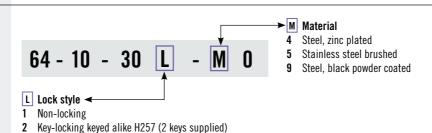

# **Material and Finish**

Stainless steel, brushed, steel, zinc plated or steel, black powder coated

#### **Part Number Selection**

Dimensions in millimeters (inch) unless otherwise stated