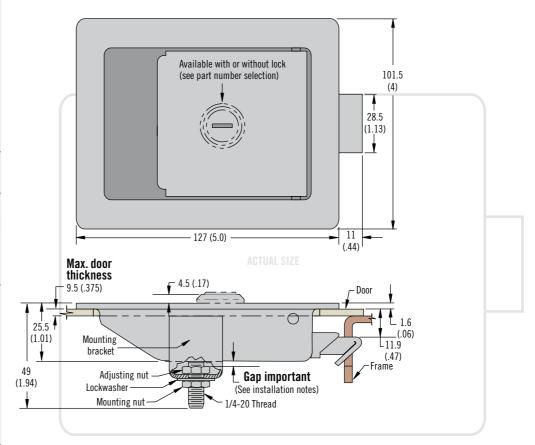

## **Installation Notes**

Measure your door thickness and set adjusting nut so that GAP is equal to door thickness within plus 0.8 (.03), minus 0.0 (.00)

#### **Part Number Selection**

Dimensions in millimeters (inch) unless otherwise stated