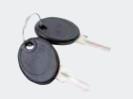

#### **Accessories**

Flat key, keyed alike CH751 (2 keys per ring) Part number: PK-10-01

Overmolded key, keyed alike CH751 (2 keys per ring)
Part number: PK-10-01-05