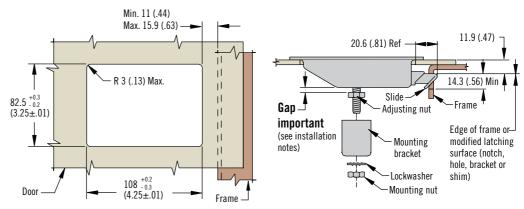

## **Installation Notes**

Measure your door thickness and set adjusting nut so that GAP is equal to door thickness within plus 0.8 (.03), minus 0.0 (.00)